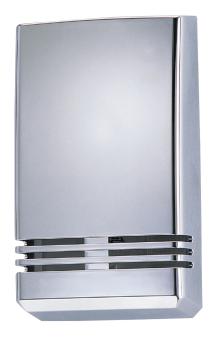

#### Range Product Code

Air freshening AFR SLI

Slimline is a simple and effective door mounted sachet air freshener. The unit is activated by air movement when opening and closing the door. Offering maximum ease of service, the unit does not need to be programmed.

With no need for batteries or electricity, Slimline is an environmentally friendly option for air freshening.

The Slimline automatic air freshener is discreet and noiseless and is complemented by Kennedy's Freedom in fragrance™ range of EU approved air freshening fragrances in sachet format. The unit is available in Kennedy's full range of attractive finishes.

#### Finishes available

Classic White

Designer Grey

Chrome

Satin