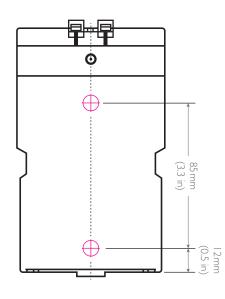

# Technical Specifications

HEIGHT

152mm (6 in)

WIDTH

90mm (3.5 in)

**DEPTH** 

30mm (1.2 in)

→ FIXING POINTS

Ø: 6mm (0.2 in)