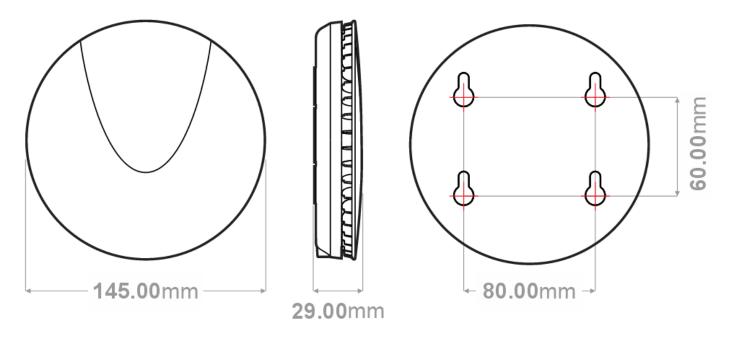

### DIMENSIONS

Dimensions above are shown with the cover in the closed position. Dispenser depth in the open position: 34 mm.