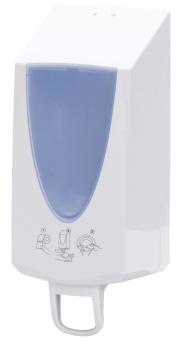

## Seatsan Ellipse

Dispenser for toilet seat sanitising foam

#### Range **Product Code**

Sanitising dispensers

TSS SSN ELP

Seatsan Ellipse dispenses virucidal/bactericidal toilet seat sanitising foam.

The ultra-economical foam uses 30% less consumable than a comparable fluid sanitiser and kills 99.99% of bacteria found on toilet seats. The consumable also conforms to European bacterial and fungicidal standards.

The unit's error proof refill loading system makes for easy service while flash-drying and smooth dispensing aid the end user.