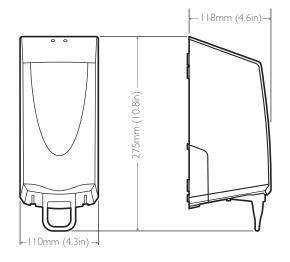

# Technical Specifications

**HEIGHT** 

275 mm (10.8 in)

WIDTH

110 mm (4.3 in)

**DEPTH** 

118 mm (4.6 in)