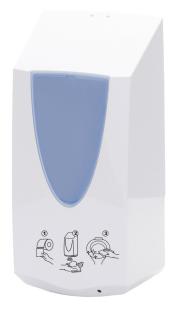

# Seatsan Ellipse Auto

No-touch dispenser for toilet seat sanitising foam

Chrome

## RangeProduct CodeSanitising dispensersTSS ELP ASN

Seatsan Ellipse Auto provides an ultra-hygienic solution for toilet seat sanitising. Thanks to its highly energy efficient electronic module, the automatic dispenser takes just two individual D-Cell batteries to service up to 85 bottles (of 800 ml each) which means that your running costs are kept extremely low.