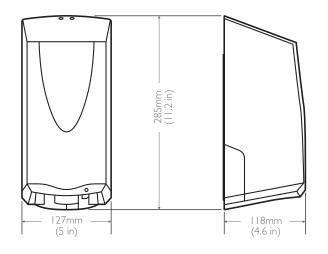

## **Technical Specifications**

HEIGHT 285 mm (11.2 in)

WIDTH 127 mm (5 in)

DEPTH 118 mm (4.6 in)