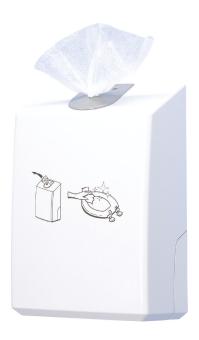

## Dispenser for toilet seat wipes

#### **Product Code**

Sanitising dispensers

WPD SCN TLT

Scintilla dispenses antimicrobial toilet seat wet wipes. The specially impregnated wipes are effective against bacteria found on toilet seats, are active against selected viruses and conform to European bacterial and fungicidal standards. Simple and effective, the toilet seat wipes are dispensed via a single wipe dispensing aperture to minimise waste.

#### Finishes available

White

Designer Grey

Chrome

# **Technical Specifications**

HEIGHT 185 mm (7.3 in)

WIDTH 120mm (4.7 in)

DEPTH 75 mm (3.0 in)

- The dispenser holds a sealed pouch of 350 wipes, and it opens from the top using the Kennedy key
- Wipes are pulled through an aperture at the top of the unit, which is designed to restrict the number of wipes pulled out in one go
- The dispenser comes with self-adhesive pads applied and can also be screwed to wall