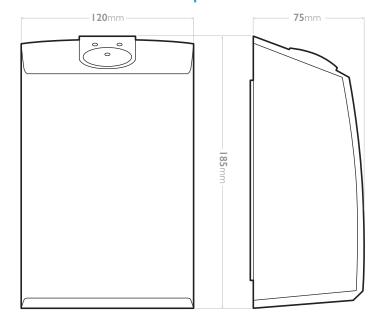

# **Technical Specifications**

HEIGHT 185 mm (7.3 in)

WIDTH 120mm (4.7 in)

DEPTH 75 mm (3.0 in)

- The dispenser holds a sealed pouch of 350 wipes, and it opens from the top using the Kennedy key
- Wipes are pulled through an aperture at the top of the unit, which is designed to restrict the number of wipes pulled out in one go
- The dispenser comes with self-adhesive pads applied and can also be screwed to wall