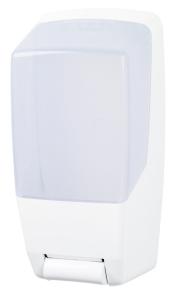

# Savona Wopa

Large capacity soap dispenser

Range Soap dispensers Product Code SPD WOP UNP

The Savona Wopa is Kennedy's 2.5 litre dispenser, available in cartridge and direct fill versions and suitable for all hand washing environments.

Built for service, the dispenser is robust and reliable while boasting features such as a clear inspection cover and hinged cover both to aid operator convenience. The dispenser has been designed to function with a low dose rate to enable cost control. Savona Wopa has a classic design which means it suits both standard and prestigious environments.

#### Finishes available

O White