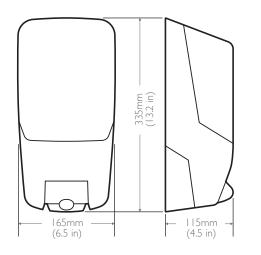

# **Technical Specifications**

HEIGHT 335 mm (13.2 in) WIDTH 165 mm (6.5 in)

DEPTH 115 mm (4.5 in)