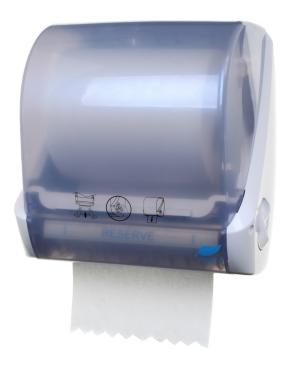

#### Range Product Code

Hand drying CAB POD MK2 RSV

Pod is a unique reserve roll mechanical auto cut paper dispenser that has one of the largest paper capacities on the market. Thanks to its patented reserve roll loading system, a new roll can be loaded before the previous one has been fully used, thus making sure no paper is wasted. This reserve feature can save up to 20% of paper consumption\*.

A compact reserve paper hand towel dispenser that has been designed to accommodate different lengths, I and 2-ply paper. With its modern design, the Pod is an excellent choice for an efficient and stylish hand drying. It is also available in a standard, single roll variant.