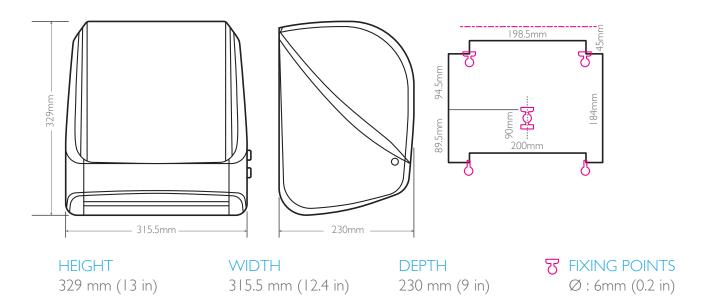

## **Packaging**

Two cabinets are packed into a double wall box with key and instruction sheet. Every unit is packed in a polyethylene bag. Individual unit weight: 2.3 kg

| Product | Pallet type | Packed | Quantity per | Weight    | Measurements                        |
|---------|-------------|--------|--------------|-----------|-------------------------------------|
| Pod     | -           | Carton | 2            | 5.2 kg    | 470 x 320 x 330mm                   |
|         |             |        |              | (11.5 lb) | $(18.5 \times 12.6 \times 13.0 in)$ |