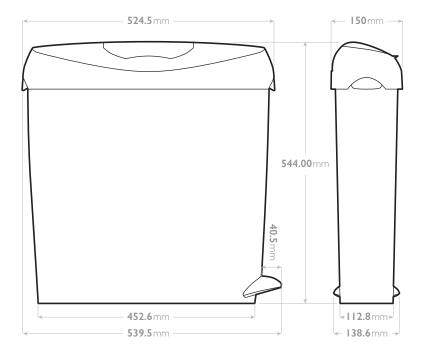

# TECHNICAL SPECIFICATIONS

**HEIGHT** 

544mm (21.4 in)

**WIDTH** 

539.5mm (21.2 in)

**DEPTH** 

150mm (5.9 in)