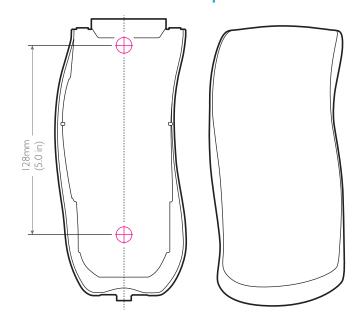

# Technical Specifications

**HEIGHT** 

201 mm (7.9 in)

WIDTH

96mm (3.8 in)

**DEPTH** 

77 mm (3.0 in)

→ FIXING POINTS

Ø: 6mm (0.2 in)