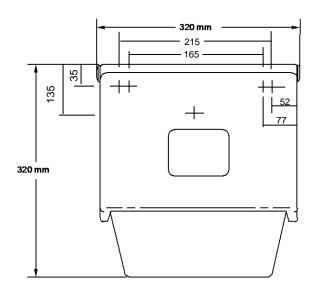

## **METRO CABINET**

KHP PART No: CAB MCL UNP

**CAB MCL MIR (mirror)** 

### **DESCRIPTION**

- Steel backplate with ABS cover & sides
- Strong transparent polycarbonate towel bin
- Designed to be used with 20m long towel, width of 210mm max
- Towels dispense length 190mm
- Self-supporting lid with dual locks
- Simple mechanism with divider plate to separate clean from used towel.

#### **PACKAGING**

Cabinet weight: 3.1kg

Two cabinets are packed in box with fixing pack.

Box size: 33cm x 31.5cm x 35cm

Total weight: 6.7kg

PSS (CAB MCL) March 2004

FM 348