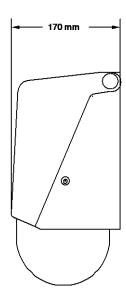

## **METRO CABINET**

KHP PART No: CAB MCL UNP

**CAB MCL MIR (mirror)** 

### **DESCRIPTION**

- Steel backplate with ABS cover & sides
- Strong transparent polycarbonate towel bin
- Designed to be used with 20m long towel, width of 210mm max
- Towels dispense length 190mm
- Self-supporting lid with dual locks
- Simple mechanism with divider plate to separate clean from used towel.