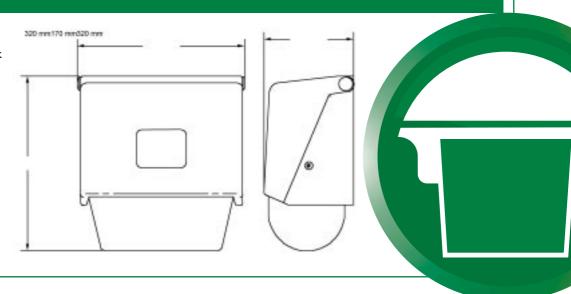

## Technical drawings

Materials: Cover and side plates made from ABS. Back plate made from steel.
Cabinet can be recycled or disposed of in accordance with local regulations.

Packing: Two cabinets are packed in a carton.