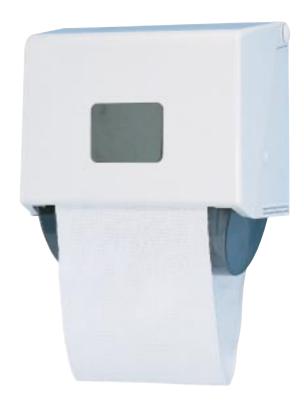

# **METRO**

## Compact cotton towel cabinet

METRO is Kennedy's compact sized cotton roller towel cabinet ideal for smaller washrooms and light usage. The METRO provides hygiene, service and environmental benefits while delivering a 'comfort like home' hand drying experience for the end user.

The consumable used with METRO; the cotton roller towel, is a natural biodegradable product making this system a positive choice for the environment.

This cabinet delivers 100 portions of clean towel from a 20m roller towel and is available in classic white.

### Finishes available

Classic White