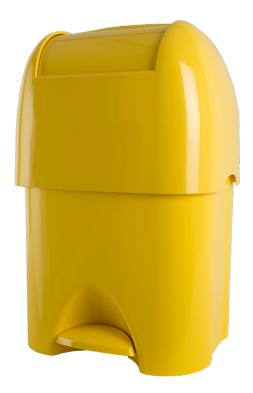

# Medina

Pedal operated medical bin

# RangeProduct CodeMedical waste binNAP BIN BAM YEL

The Medina is a 50-litre pedal operated bin designed for medical waste disposal.

It has a large waste holding capacity while remaining compact, modern and attractive in design. It is pedal operated to ensure maximum hygiene and a modesty flap ensures waste is not visible to the end user while the unit's large centrally positioned aperture makes waste disposal easy.

#### Finishes available

Yellow