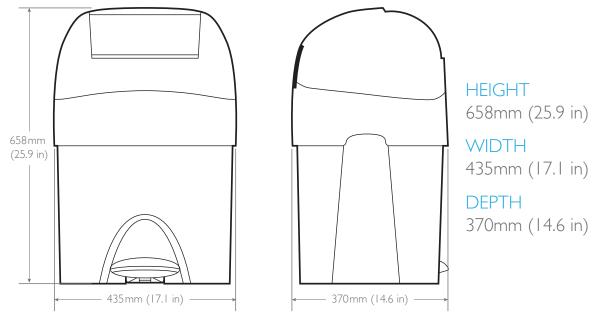

inhibit microbial growth, prevent offensive odour and make the end user experience more pleasant.

#### Finishes available



Yellow

## Benefits

#### Ease of service

• Designed throughout to minimise dirt traps/ease cleaning

#### Maximum hygiene

- Foot pedal for hands-free operation
- Removable cover protects inside of bin from soiling/eases cleaning

#### Consumables for extra hygiene

- Medical bin liners
  - Protect hygienic bin from soiling
  - Aid faster and hygienic service
- Germicidal powder sachets
  - Inhibit microbial growth
  - Prevent offensive odour

#### End user satisfaction & image

- Large centrally positioned aperture for easy waste disposal
- Modesty flap ensures waste inside is not visible
- Compact, modern and attractive design



# **Technical Specifications**



### Materials

Constructed mainly from ABS. The unit can be recycled or disposed of in accordance with local regulations.

### Consumables

- Medical bin liners
- Scented germicidal powder sachets
- inhibit microbial growth
- prevent offensive odour

### Packaging

One unit is packed into a double wall carton.

| • | Optional | insert  | cover |
|---|----------|---------|-------|
|   | Optional | IIISCIL | COVCI |

- Protects hygienic bin from soiling
- Aids faster and hygienic service

| Product | Pallet type | Packed | Quantity per | Weight     | Measurements            |
|---------|-------------|--------|--------------|------------|-------------------------|
| Medina  | -           | Carton | I            | 6 kg       | 440 x 375 x 530 mm      |
|         |             |        |