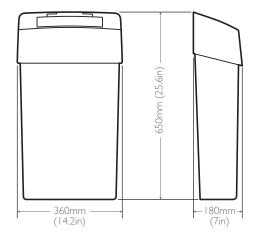

# **Technical Specifications**

HEIGHT

650 mm (25.6 in)

WIDTH

360 mm (14.2 in)

DEPTH

180 mm (7 in)