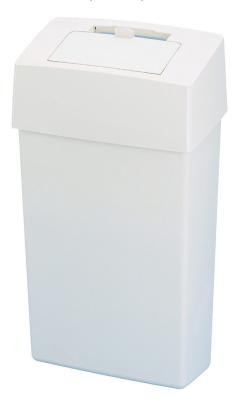

#### **Product Code**

Feminine Hygiene

LAD BIN HOS

Ladybin is a contemporary 23-litre feminine hygiene unit which offers maximum waste holding capacity with minimal floor obstruction. It can be used for both liner and bin exchange service and is available in manual and electronic no-touch versions.

Ladybin is a robust unit made from high quality materials. It incorporates intelligent features to aid service and promote maximum hygiene, while making the end user experience pleasant.