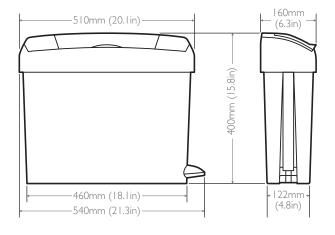

# **Technical Specifications**

HEIGHT

400 mm (15.8in)

WIDTH

540 mm (21.3in)

DEPTH

160 mm (6.3 in)