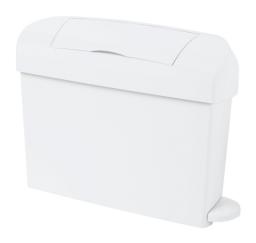

#### **Product Code**

Feminine Hygiene

LAD BIN IMI PDL

Intima Mini pedal is an aesthetically pleasing, robust and compact feminine hygiene unit. Available in 15-litre capacity, it has modern design that takes up minimal floor space. It can be used for liner exchange service.

#### Finishes available

White

Designer Grey

Chrome

Satin