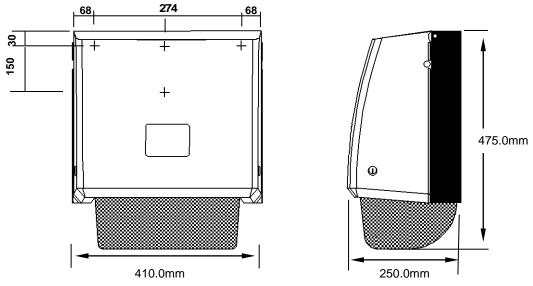

Kennedy Hygiene Products Limited Brookside, Uckfield East Sussex, TN22 1YA United Kingdom Telephone: +44 (0)1825 768141 Fax: +44 (01825 768143 e-mail: sales@kennedy-hygiene.com Website: www.kennedy-hygiene.com

# PRODUCT SPECIFICATION SHEET

#### **INTEGRA CABINET**

#### KHP PART No. CAB ITG UNP CAB ITG MIR (mirror) CAB ITG (\*) variants

## DESCRIPTION

- Strong transparent ABS towel bin
- Designed to be used with 40m long standard towel, up to a max width of 270mm
- Tough, long lasting mechanism with steel gears
- Self-supporting lid with tamper proof snap lock
- Minimum maintenance required, with easy availability of spare parts
- Left/right hand lock. Locks uses key common with other products in the range.

## DIMENSIONS



## MATERIALS

Backplate made from steel and painted black. Front cover and various internal parts made from ABS and other engineering thermoplastics.

## PACKAGING

2 cabinets are packed into a double wall box with key and instruction sheet. Box dimensions: 52cm x 41cm x 39cm Individual weight: 6.5kg Total weight: 15kg



PSS (CAB ITG) May 2007