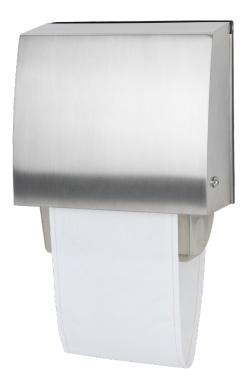

# Integra Stainless Steel

Best-selling cotton roll towel (CRT) cabinet

#### Range Hand drying

Product Code CAB ITG MTL

The Stainless Steel Integra is ideal for even the busiest washroom. It is a highly robust and reliable hand drying unit that provides hygiene, service and environmental benefits, while delivering a 'comfort like home' hand drying experience for the end user.

The consumable used with Integra - the cotton towel is a natural biodegradable product, making it a positive choice for the environment. This cabinet is designed to be used with 40m long standard towel, up to a maximum width of 270mm. It delivers 200 portions of clean towel from a standard 40m towel.