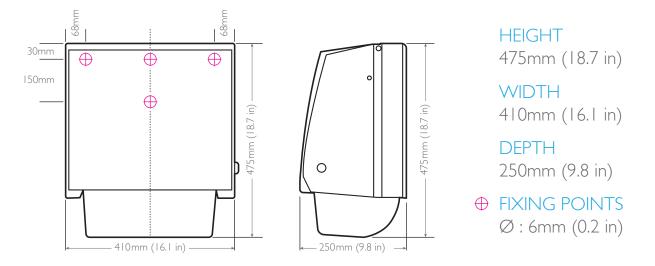

### **Materials**

Backplate made from steel and painted black. Front cover is made from 1.5mm Stainless Steel 304 DPI. Various internal parts are made from ABS and other engineering thermoplastics.

### Packaging

I Cabinet is packed into a double wall box with a key.

| Product                 | Packed | Quantity per | Weight     | Measurements               |
|-------------------------|--------|--------------|------------|----------------------------|
| Integra Stainless Steel | Carton | I            | 10 kg      | 505 x 415 x 380 mm         |
|                         |        |              | (22.05 lb) | (19.88 × 16.34 × 14.96 in) |