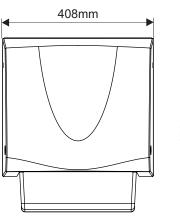

## Technical drawings

Materials: Back plate made from steel and painted white. Front cover and various internal parts made from ABS and other engineering thermoplastics.

Packing: Two cabinets are packed into a double wall carton.