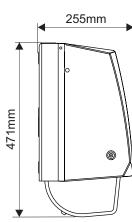

## Technical drawings

Materials: Back plate made from steel and painted white. Front cover and various internal parts made from ABS and other engineering thermoplastics.

Packing: Two cabinets are packed into a double wall carton.