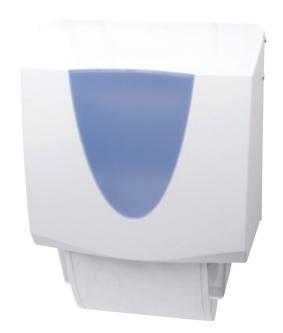

## **INTEGRA ELLIPSE**

Best selling cotton roller towel cabinet

INTEGRA ELLIPSE is Kennedy's best selling cotton roller towel cabinet. Ideal for even the busiest washroom it is a highly robust and reliable hand drying system. The INTEGRA ELLIPSE provides hygiene, service and environmental benefits while delivering a 'comfort like home' hand drying experience for the end user.

The consumable used with INTEGRA ELLIPSE. the cotton towel, is a natural biodegradable product making this system a positive choice for the environment.

This cabinet delivers 200 portions of clean towel from a standard 40m towel and is available with a selection of customised inserts as well as in Kennedy's range of attractive finishes (1)