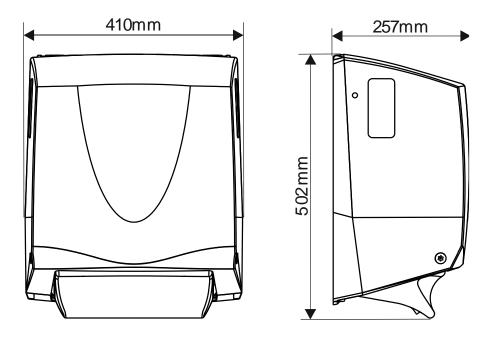

### PRODUCT SPECIFICATION SHEET

### **TEKNA ELLIPSE MECHANICAL RETRACTABLE CABINET**

KHP Part No: CAB TEK ELP

# **DESCRIPTION**

- Fully retractable standard width cotton towel cabinet
- o Designed to be used with 40m long standard width towels, up to maximum width of 270mm
- Replaceable front insert
- o Clean towel stored above used towel in transparent ABS bin for total separation
- Stop mechanism to control towel consumption
- Mechanism can be easily removed without tools
- Self supporting cover with snap shut action
- Transparent side windows for easy towel level indication
- o Left/right hand lock. Lock uses key common with other products in the range.

# **DIMENSIONS**



### MATERIALS

Constructed from ABS, other engineering thermoplastics and metal fabrication where necessary for strength and reliability.

Cabinet can be recycled or disposed of in accordance with local regulations.

### PACKING

A single cabinet is packed into a double wall box with key and instruction sheet. Box dimensions: 50cm x 43cm x 26cm Individual weight: 8.4 kg

Kennedy Hygie ne Products Limited Brookside, Uckfield, East Sussex, TN22 1YA United Kingdom Telephone: +44 (0) 1825 768141 Fax: +44 (0) 1825 768143 email: sales@kennedy-hygiene.com Website: www.kennedy-hygiene.com