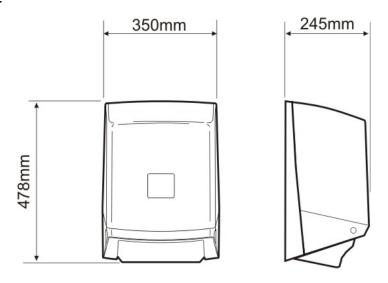

## PRODUCT SPECIFICATION SHEET

#### MINI TEKNA MECHANICAL RETRACTABLE CABINET

KHP Part No: CAB TEK MIN MIR
CAB TEK MIN BLA

## **DESCRIPTION**

- o Fully retractable standard width cotton towel cabinet.
- Designed to be used with 40M long standard width towels, up to maximum width of 200mm.
- Clean towel stored above dirty towel in transparent ABS bin for total separation between clean and dirty towel.
- Stop mechanism to control towel consumption.
- Mechanism can be easily removed without tools.
- Self supporting cover with snap shut action.
- o Transparent side windows for easy towel level indication.
- Left/Right hand lock. Lock uses key common with other products in the range.

#### **DIMENSIONS**



## **MATERIALS**

Constructed from ABS, other engineering thermoplastics and metal fabrication where necessary for strength and reliability.

Cabinet can be recycled or disposed of in accordance with local regulations.

# **PACKING**

A single cabinet is packed into a double wall box with key and instruction sheet.

Box dimensions: 50cm x 43cm x 26cm

Individual Weight: 7.3 kg.