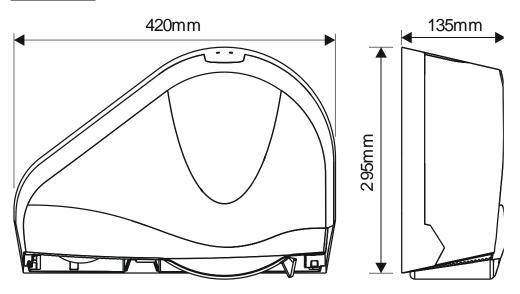

ited Brookside, Uckfield, East Sussex, TN22 1YA United Kingdom Telephone: +44 (0) 1825 768141

Fax: +44 (0) 182 5 768143 email: sales@kennedy-hygiene.com Website: www.kennedy-hygiene.com

### **DESCRIPTION**

- Accepts range of readily available jumbo toilet rolls up to Ø260mm max
- Replaceable front insert
- Part used roll Ø135mm max
- Accepts core diameters 56mm 62mm
- Roll held on braked mandrel, giving smooth controlled operation
- Cutting teeth around bottom edges assist tearing of paper
- Dispenser can be sited on left- or right-hand side of cubicle
- Dampened opening of hinged cover
- Lock acts on 2 independent catches for added security and reliability
- Tray prevents premature use of full roll
- Tray returns to start position automatically when cover is opened.

# **DIMENSIONS**



# **MATERIALS**

Constructed mainly from ABS, as well as other engineering thermoplastics, such as Acetal and Polypropylene. Dispenser can be recycled or disposed of in accordance with local regulations.

# **PACKING**

Individual units packed in polybags with cardboard dividers in between them.

Individual weight: 1.55kg

4 units packed into carton: 560x430x300mm

Total weight: 6.85kg





PSS (TSD MAX ELP) Jan 2012