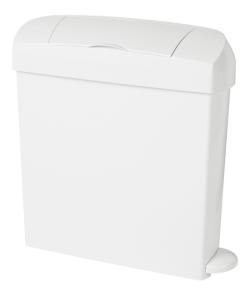

# Intima

Market leading feminine hygiene unit

**Range** Feminine Hygiene Product Code LAD BIN ITM PDL

Intima is an aesthetically pleasing, robust and serviceable feminine hygiene unit. Available in 23-litre capacity, it has modern design that takes up minimal floor space. It can be used for liner exchange service.

The Intima incorporates exceptional functionality, quality and intelligent features to aid service and promote maximum hygiene, while making the end user experience pleasant.

### End user satisfaction & image

- No visual contact with waste due to the angled flap
- Enhances the image of any washroom environment