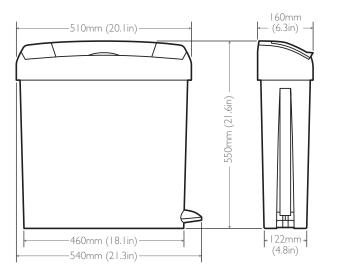

# **Technical Specifications**

HEIGHT 550 mm (21.6 in)

WIDTH 540 mm (21.3in)

### DEPTH 160 mm (6.3 in)