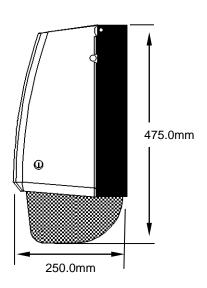

WASHROOM HYGIENE SYSTEMS

Kennedy Hygiene Products Limited Brookside, Uckfield East Sussex, TN22 1YA United Kingdom Telephone: +44 (0)1825 768141

Fax: +44 (01825 768143 e-mail: sales@kennedy-hygiene.com Website: www.kennedy-hygiene.com

# **PRODUCT SPECIFICATION SHEET**

#### **INTEGRA CABINET**

KHP PART No. CAB ITG UNP

CAB ITG MIR (mirror)
CAB ITG (\*) variants

## **DESCRIPTION**

- Strong transparent ABS towel bin
- Designed to be used with 40m long standard towel, up to a max. width of 270mm
- Tough, long lasting mechanism with steel gears
- Self-supporting lid with tamper-proof snap lock
- Minimum maintenance required, with easy availability of spare parts
- Left/right hand lock. Locks uses key common with other products in the range.

#### **DIMENSIONS**





#### **MATERIALS**

Backplate made from steel and painted black. Front cover and various internal parts made from ABS and other engineering thermoplastics.

### **PACKAGING**

2 cabinets are packed into a double wall box with key and instruction sheet.

Box dimensions: 52cm x 41cm x 39cm

Individual weight: 6.5Kg Total weight: 15kg