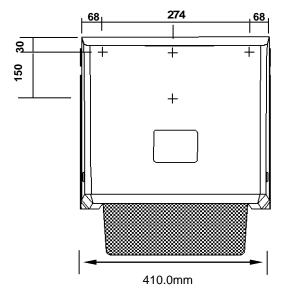

WASHROOM HYGIENE SYSTEMS

Kennedy Hygiene Products Limited Brookside, Uckfield East Sussex, TN22 1YA United Kingdom Telephone: +44 (0)1825 768141

Fax: +44 (01825 768143 e-mail: sales@kennedy-hygiene.com Website: www.kennedy-hygiene.com

# **PRODUCT SPECIFICATION SHEET**

#### **INTEGRA CABINET**

KHP PART No. CAB ITG UNP

CAB ITG MIR (mirror)
CAB ITG (\*) variants

## **DESCRIPTION**

- Strong transparent ABS towel bin
- Designed to be used with 40m long standard towel, up to a max. width of 270mm
- Tough, long lasting mechanism with steel gears
- Self-supporting lid with tamper-proof snap lock
- Minimum maintenance required, with easy availability of spare parts
- Left/right hand lock. Locks uses key common with other products in the range.

#### **DIMENSIONS**





#### **MATERIALS**

Backplate made from steel and painted black. Front cover and various internal parts made from ABS and other engineering thermoplastics.

### **PACKAGING**

2 cabinets are packed into a double wall box with key and instruction sheet.

Box dimensions: 52cm x 41cm x 39cm

Individual weight: 6.5Kg Total weight: 15kg